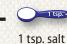

## - Directions -

(optional)

In a large pot, bring 6 cups water to a rolling boil (add 1 tsp. salt, if desired). Stir in Ultragrain® elbows; bring to boil again. Boil 7 or more minutes until desired tenderness; drain. Return to pan.