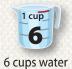

## - Directions -

(optional)

In a large pot, bring 6 cups water to a rolling boil (add 1 tsp. salt, if desired). Stir in Ultragrain® elbows; bring to boil again. Boil 7 or more minutes until desired tenderness; drain. Return to pan.